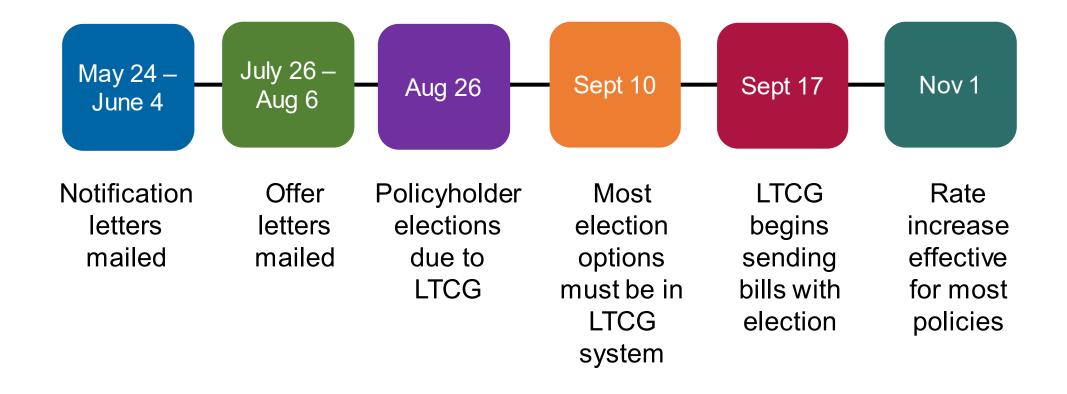

crease

- Like the commercial LTC insurance industry, the CalPERS LTC Program has experienced:
  - Lower than expected investment income
  - Worse than expected morbidity
  - Better than expected mortality
  - Lower than expected policy lapse
  - Higher than expected claims filed
- Actual experience adversely impacted the Long-Term Care Fund
  - Prior to rate increase, LTC Program was 69% funded
  - Without rate increase, LTC Program faces a shortfall of approximately \$2.1 billion



### Steps We're Taking

Implementing Rate Increases Addressing Investment Returns

Developing
Better Benefit
Options



#### Rate Increase

52% increase on all policies effective no earlier than November 2021

If necessary, up to 25% increase no earlier than November 2022



### 2021 Rate Increase Key Dates





### Options to Modify Coverage to Offset Increase



# Reduce Benefit Period

Shortens benefit period of the policy

Lifetime, 10 yr. 6 yr. 3 yr. or 2 yr.



# Reduce Daily Benefit Amount

Decreases the amount reimbursed when qualifying for benefits



# Remove Inflation Protection



### Long-Term Care Investment Strategies



# Improve Returns

In a low interest rate environment



External Investment Manager

With experience in Long-Term Care Fund investing





### Long-Term Care Contact Information

#### **Long-Term Care Group Contact Center**

- (888) 877-4934 for questions related to rate increases
- Monday through Friday, 8:00 a.m. to 6:00 p.m. (Pacific Time)

#### Long-Term Care Group PolicyHub Website

https://ltcpolicyhub.com/calpers

#### **Email**

CalPERSItc@Itcg.com